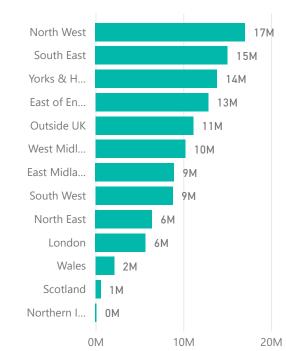

20M

10M

0M

Tonnes by Site Category 2020

SOC Cagegory Breakdown 2019

- 10 Mixed ordinary wastes
- 12 Mineral wastes
- 06 Metallic wastes
- 07 Non-metallic wastes
- 11 Common sludges
- 03 Other chemical wastes
- 09 Animal and vegetal wastes
- 08 Discarded equipment
- 01 Chemical compound wastes
- 13 Solidified, stabilised or vitr...
- 02 Chemical preparation wast...
- 05 Healthcare and biological ...