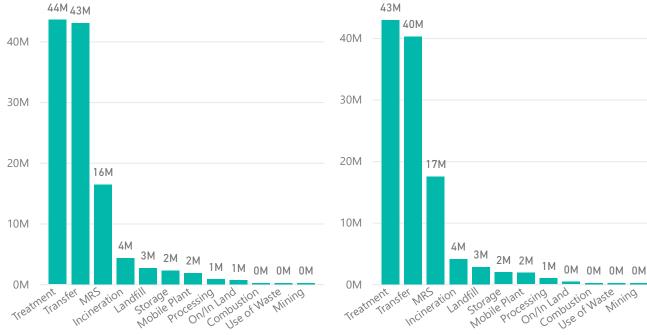

0M

20M

36M

40M

33M

Tonnes by Site Category 2020

37.72%



## SOC Cagegory Breakdown 2019







12 - Mineral wastes 10 - Mixed ordinary wastes

11 - Common sludges

07 - Non-metallic wastes

●06 - Metallic wastes

- 09 Animal and vegetal wastes
- 03 Other chemical wastes
- 08 Discarded equipment
- 01 Chemical compound wastes
- 13 Solidified, stabilised or vitr...
- 02 Chemical preparation wast...
- 05 Healthcare and biological ...





20M

10M

0M



Tonnes by Site Category 2020



SOC Cagegory Breakdown 2019

- 10 Mixed ordinary wastes
- 12 Mineral wastes
- 06 Metallic wastes
- 07 Non-metallic wastes
- 11 Common sludges
- 03 Other chemical wastes
- 09 Animal and vegetal wastes
- 08 Discarded equipment
- 01 Chemical compound wastes
- 13 Solidified, stabilised or vitr...
- 02 Chemical preparation wast...
- 05 Healthcare and biological ...





SOC Cagegory Breakdown 2020