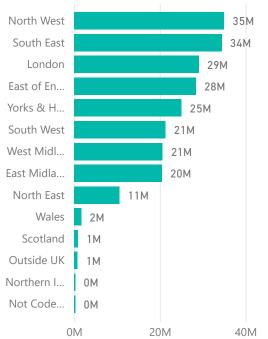

0M

20M

36M

40M

33M

Tonnes by Site Category 2020

37.72%



## SOC Cagegory Breakdown 2019







12 - Mineral wastes 10 - Mixed ordinary wastes

11 - Common sludges

07 - Non-metallic wastes

●06 - Metallic wastes

- 09 Animal and vegetal wastes
- 03 Other chemical wastes
- 08 Discarded equipment
- 01 Chemical compound wastes
- 13 Solidified, stabilised or vitr...
- 02 Chemical preparation wast...
- 05 Healthcare and biological ...





20M

10M

0M



Tonnes by Site Category 2020



SOC Cagegory Breakdown 2019

- 10 Mixed ordinary wastes
- 12 Mineral wastes
- 06 Metallic wastes
- 07 Non-metallic wastes
- 11 Common sludges
- 03 Other chemical wastes
- 09 Animal and vegetal wastes
- 08 Discarded equipment
- 01 Chemical compound wastes
- 13 Solidified, stabilised or vitr...
- 02 Che