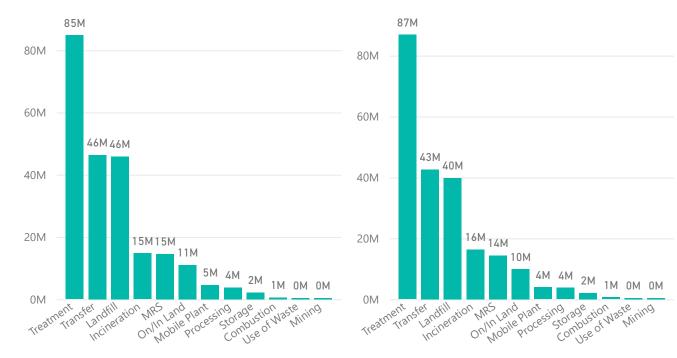

0M

20M

36M

40M

33M

Tonnes by Site Category 2020

37.72%



## SOC Cagegory Breakdown 2019







12 - Mineral wastes 10 - Mixed ordinary wastes

11 - Common sludges

07 - Non-metallic wastes

●06 - Metallic wastes

- 09 Animal and vegetal wastes
- 03 Other chemical wastes
- 08 Discarded equipment
- 01 Chemical compound wastes
- 13 Solidified, stabilised or vitr...
- 02 Chemical preparation wast...
- 05 Healthcare and biological ...





20M

10M

0M



Tonnes by Site Category 2020



SOC Cagegory Breakdown 2019

- 10 Mixed ordinary wastes
- 12 Mineral wastes
- 06 Metallic wastes
- 07 Non-metallic wastes
- 11 Common sludges
- 03 Other chemical wastes
- 09 Animal and vegetal wastes
- 08 Discarded equipment
- 01 Chemical compound wastes
- 13 Solidified, stabilised or vitr...
- 02 Chemical preparation wast...
- 05 Healthcare and biological ...