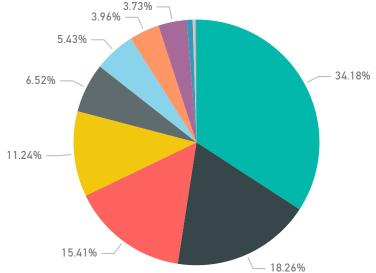

019







12 - Mineral wastes 10 - Mixed ordinary wastes

11 - Common sludges

07 - Non-metallic wastes

●06 - Metallic wastes

- 09 Animal and vegetal wastes
- 03 Other chemical wastes
- 08 Discarded equipment
- 01 Chemical compound wastes
- 13 Solidified, stabilised or vitr...
- 02 Chemical preparation wast...
- 05 Healthcare and biological ...





20M

10M

0M



Tonnes by Site Category 2020



SOC Cagegory Breakdown 2019

- 10 Mixed ordinary wastes
- 12 Mineral wastes
- 06 Metallic wastes
- 07 Non-metallic wastes
- 11 Common sludges
- 03 Other chemical wastes
- 09 Animal and vegetal wastes
- 08 Discarded equipment
- 01 Chemical compound wastes
- 13 Solidified, stabilised or vitr...
- 02 Chemical preparation wast...
- 05 Healthcare and biological ...





SOC Cagegory Breakdown 2020