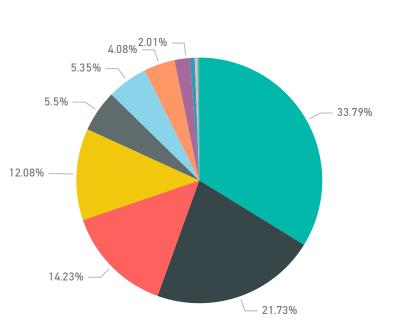

## SOC Cagegory Breakdown 2019

12 - Mineral wastes 10 - Mixed ordinary wastes

11 - Common sludges

07 - Non-metallic wastes

●06 - Metallic wastes

- 09 Animal and vegetal wastes
- 03 Other chemical wastes
- 08 Discarded equipment
- 01 Chemical compound wastes
- 13 Solidified, stabilised or vitr...
- 02 Chemical preparation wast...
- 05 Healthcare and biological ...

20M

10M

0M

Tonnes by Site Category 2020

SOC Cagegory Breakdown 2019

- 10 Mixed ordinary wastes
- 12 Mineral wastes
- 06 Metallic wastes
- 07 Non-metallic wastes
- 11 Common sludges
- 03 Other chemical wastes
- 09 Animal and vegetal wastes
- 08 Discarded equipment
- 01 Chemical compound wastes
- 13 Solidified, stabilised or vitr...
- 02 Chemical preparation wast...
- 05 Healthcare and biological ...