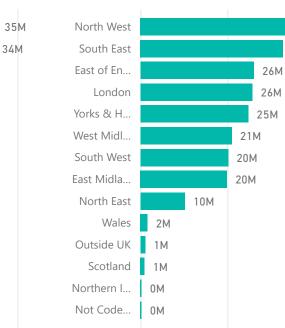

0M

20M

36M

40M

33M

Tonnes by Site Category 2020

37.72%



## SOC Cagegory Breakdown 2019







12 - Mineral wastes 10 - Mixed ordinary wastes

11 - Common sludges

07 - Non-metallic wastes

●06 - Metallic wastes

- 09 Animal and vegetal wastes
- 03 Other chemical wastes
- 08 Discarded equipment
- 01 Chemical compound wastes
- 13 Solidified, stabilised or vitr...
- 02 Chemical preparation wast...
- 05 Healthcare and biological ...





20M

10M

0M



Tonnes by Site Category 2020



SOC Cagegory Breakdown 2019

- 10 Mixed ordinary wastes
- 12 Mineral wastes
- 06 Metallic wastes
- 07 Non-metallic wastes
- 11 Common sludges
- 03 Other chemical wastes
- 09 Animal and vegetal wastes
- 08 Discarded equipment
- 01 Chemical compound wastes
- 13 Solidified, stabilised or vitr...
- 02 Chemi