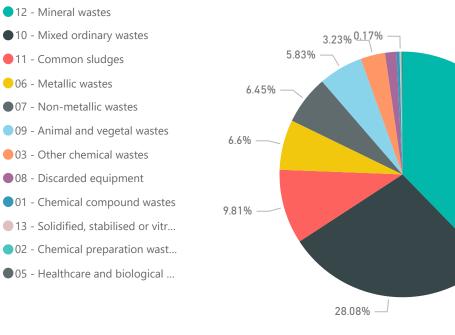

## SOC Cagegory Breakdown 2019

12 - Mineral wastes 10 - Mixed ordinary wastes

11 - Common sludges

07 - Non-metallic wastes

●06 - Metallic wastes

- 09 Animal and vegetal wastes
- 03 Other chemical wastes
- 08 Discarded equipment
- 01 Chemical compound wastes
- 13 Solidified, stabilised or vitr...
- 02 Chemical preparation wast...
- 05 Healthcare and biological ...