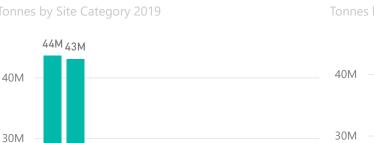

0M

20M

36M

40M

33M

Tonnes by Site Category 2020

37.72%



## SOC Cagegory Breakdown 2019







12 - Mineral wastes 10 - Mixed ordinary wastes

11 - Common sludges

07 - Non-metallic wastes

●06 - Metallic wastes

- 09 Animal and vegetal wastes
- 03 Other chemical wastes
- 08 Discarded equipment
- 01 Chemical compound wastes
- 13 Solidified, stabilised or vitr...
- 02 Chemical preparation wast...
- 05 Healthcare and biological ...





20M

10M

0M



Tonnes by Site Category 2020



SOC Cagegory Breakdown 2019

- 10 Mixed ordinary wastes
- 12 Mineral wastes
- 06 Metallic wastes
- 07 Non-metallic wastes
- 11 Common sludges
- 03 Other chemical wastes
- 09 Animal and vegetal wastes
- 08 Discarded equipment
- 01 Chemical compound wastes
- 13 Solidified, stabilised or vitr...
- 02 Chemical preparation wast...
- 05 Healthcare and biological ...





SOC Cagegory Breakdown 2020