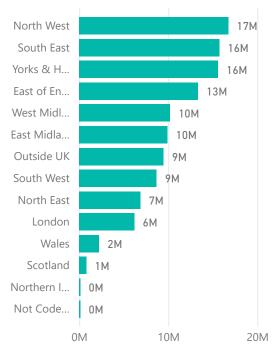

20M

10M

0M

Tonnes by Site Category 2020

SOC Cagegory Breakdown 2019

- 10 Mixed ordinary wastes
- 12 Mineral wastes
- 06 Metallic wastes
- 07 Non-metallic wastes
- 11 Common sludges
- 03 Other chemical wastes
- 09 Animal and vegetal wastes
- 08 Discarded equipment
- 01 Chemical compound wastes
- 13 Solidified, stabilised or vitr...
- 02 Chemical preparation wast...
- 05 Healthcare and biological ...