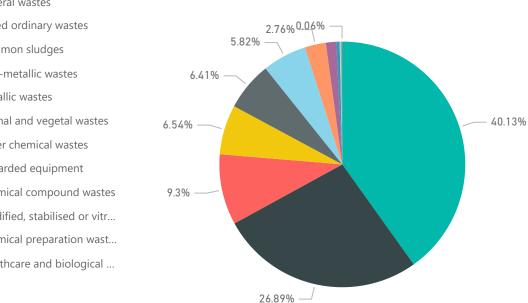

## SOC Cagegory Breakdown 2019

12 - Mineral wastes 10 - Mixed ordinary wastes

11 - Common sludges

07 - Non-metallic wastes

●06 - Metallic wastes

- 09 Animal and vegetal wastes
- 03 Other chemical wastes
- 08 Discarded equipment
- 01 Chemical compound wastes
- 13 Solidified, stabilised or vitr...
- 02 Chemical preparation wast...
- 05 Healthcare and biological ...

20M

10M

0M

Tonnes by Site Category 2020

SOC Cagegory Breakdown 2019

- 10 Mixed ordinary wastes
- 12 Mineral wastes
- 06 Metallic wastes
- 07 Non-metallic wastes
- 11 Common sludges
- 03 Other chemical wastes
- 09 Animal and vegetal wastes
- 08 Discarded equipment
- 01 Chemical compound wastes
- 13 Solidified, stabilised or vitr...
- 02 Chemical preparation wast...
- 05 Healthcare and biological ...

SOC Cagegory Breakdown 2020